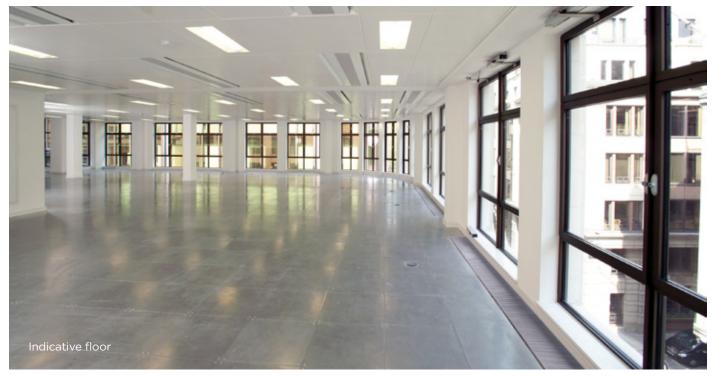

## **Specification**

- · Active chilled beam air conditioning
- 2 x 13 person passenger lifts
- Small west facing terrace
- Refurbished CAT A accommodation
- Fully accessible raised floors 75mm clear void
- Metal plank suspended ceilings
- New energy efficient LED lighting
- Floor to ceiling height 2,650mm
- 3 x unisex WCs and 1 x disabled WC per floor
- Shower facilities on alternate floors
- BREEAM rating very good