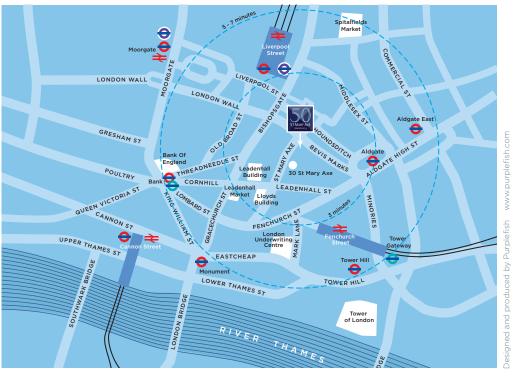

The surrounding area is set to benefit from the improvements works linked to the development of both 22 and 100 Bishopsgate as well as the completion of Crossrail at Liverpool Street Station which is within 3 minute's walk.