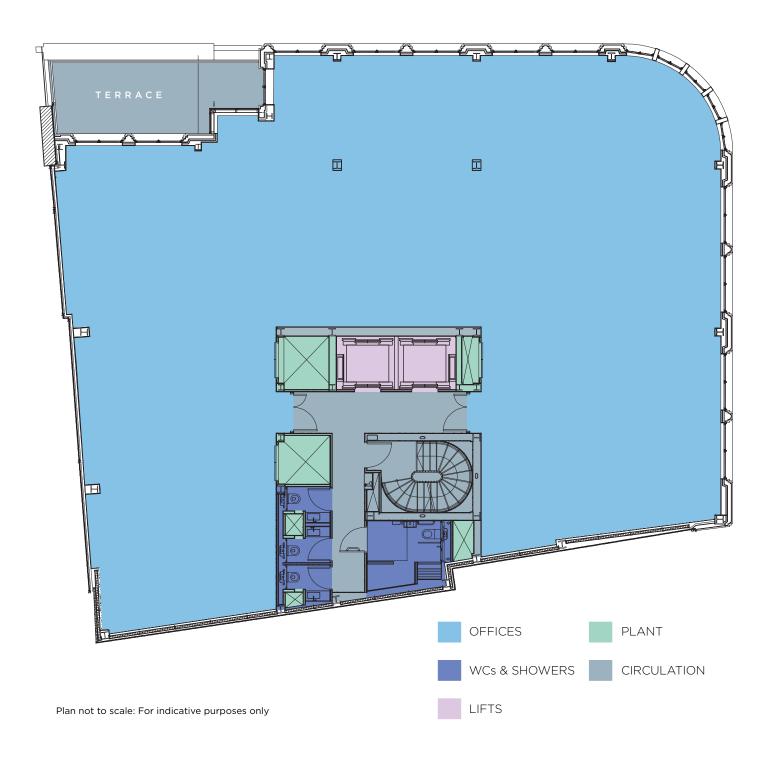

4th floor - 4,057 sq ft (376.90 sq m)

TOP SPECIFICATION CAT A OFFICE ACCOMMODATION

**Now Available** 

50 St.Mary Axe is ideally located in the heart of the Tower cluster bordering the traditional insurance and banking locations of the City.

## Accommodation

4th floor (CAT A) 4,057 sq ft 376.90 sq m

MISREPRESENTATION ACT 1967 and PROPERTY MISDESCRIPTIONS ACT 1991 Cushman & Wakefield LLP for themselves and for vendors or lessors of this property whose agents they are, give notice that: 1 The particulars are produced in good faith, are set out as a general guide only and do not constitute any part of a contract. 2 No person in the employment of the agents has any authority to make or give any representation or warranty whatever in relation to this property. 3 This property is offered subject to contract and, unless otherwise stated, all rents are quoted exclusive of VAT. 4 Nothing in these particulars should be deemed to be a statement that the property is in good condition or that any services or facilities are in working order. 5 Unless otherwise stated, no investigations have been made regarding pollution or potential land, air or water contamination. Interested parties are advised to carry out their own investigations if required. January 2019.

## **Specification**

- · Active chilled beam air conditioning
- 2 x 13 person passenger lifts
- Small west facing terrace
- Refurbished CAT A accommodation
- Fully accessible raised floors 75mm clear void
- Metal plank suspended ceilings
- New energy efficient LED lighting
- Floor to ceiling height 2,650mm
- 3 x unisex WCs and 1 x disabled WC per floor
- Shower facilities on alternate floors
- BREEAM rating very good

## 4th floor - 4,057 sq ft (376.90 sq m)